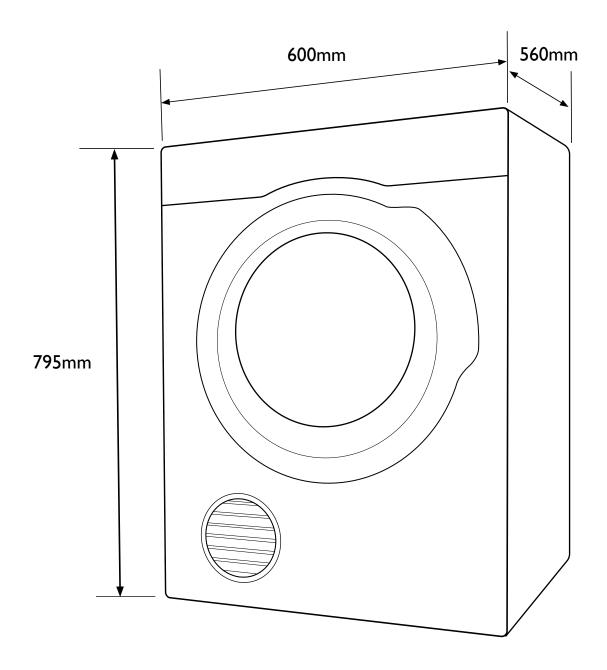

### Model: SDV556HQWA

#### **DIMENSIONS**

| Total height (mm) | 795 |
|-------------------|-----|
| Total width (mm)  | 600 |
| Total depth (mm)  | 560 |