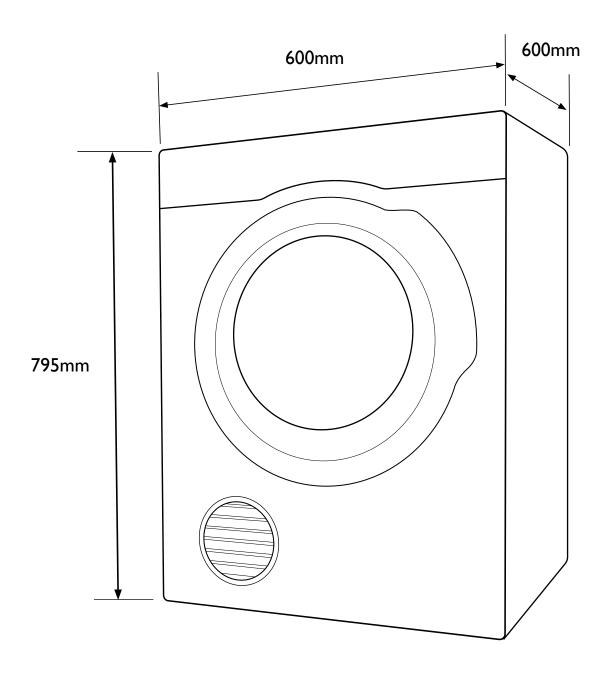

### Model: SDV656HQWA

#### **DIMENSIONS**

| Total height (mm) | 79  |
|-------------------|-----|
| Total width (mm)  | 600 |
| Total depth (mm)  | 600 |